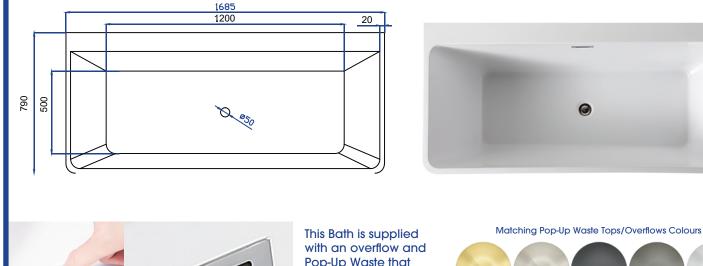

#### **SPECIFICATIONS:**

**Colour: WHITE & BLACK** Material: Acrylic & Fibreglass Type: Back To Wall - Free-Standing **Overflow:** Included Pop-Up Waste: Included

Pop-Up Waste that is tied into the drain waste and is built concealed into the bathtub.

#### Please Note:

All dimensions stated are nominal sizes. Variations may occur during manufacturing, and care should be taken to check sizing before installation as measurments/drawing specifications are a guide only and subject to change without notice.