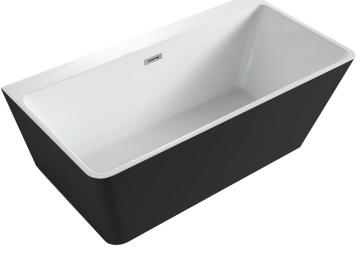

## RIO 170CM - BLK

# **Back to Wall - Freestanding**

#### **SPECIFICATIONS:**

**Colour: WHITE & BLACK** Material: Acrylic & Fibreglass Type: Back To Wall - Free-Standing **Overflow:** Included Pop-Up Waste: Included

Pop-Up Waste that is tied into the drain waste and is built concealed into the bathtub.