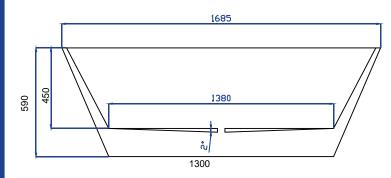

#### **SPECIFICATIONS:**

**Colour: WHITE & BLACK** Material: Acrylic & Fibreglass Type: Back To Wall - Free-Standing **Overflow:** Included Pop-Up Waste: Included

Pop-Up Waste that is tied into the drain waste and is built concealed into the bathtub.

#### Please Note:

All dimensions stated are nominal sizes. Variations may occur during manufacturing, and care should be taken to check sizing before installation as measurments/drawing specifications are a guide only and subject to change without notice.