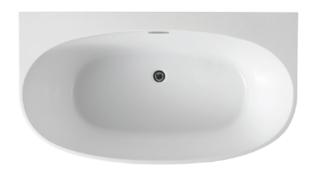

# MOROCCO 170CM - BLK

## Back to Wall - Freestanding

#### SPECIFICATIONS:

Colour: WHITE & BLACK

Material: Acrylic & Fibreglass
Type: Back To Wall - Free-Standing

Overflow: Included Pop-Up Waste: Included

This Bath is supplied with an overflow and Pop-Up Waste that is tied into the drain waste and is built concealed into the bathtub.