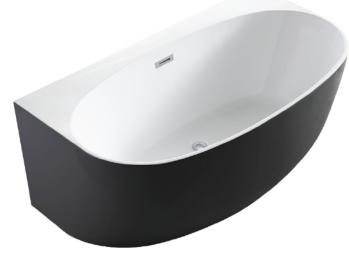

# MOROCCO 170CM - BLK

## Back to Wall - Freestanding

### Product Code: MORB170MBW

#### SPECIFICATIONS:

Colour: WHITE & BLACK

Material: Acrylic & Fibreglass
Type: Back To Wall - Free-Standing

Overflow: Included Pop-Up Waste: Included

This Bath is supplied with an overflow and Pop-Up Waste that is tied into the drain waste and is built concealed into the bathtub.