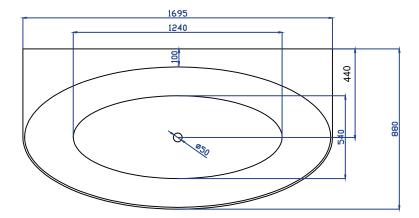

#### SPECIFICATIONS:

Colour: WHITE & BLACK

Material: Acrylic & Fibreglass
Type: Back To Wall - Free-Standing

Overflow: Included Pop-Up Waste: Included

This Bath is supplied with an overflow and Pop-Up Waste that is tied into the drain waste and is built concealed into the bathtub.

#### **Please Note:**

All dimensions stated are nominal sizes. Variations may occur during manufacturing, and care should be taken to check sizing before installation as measurments/drawing specifications are a guide only and subject to change without notice.