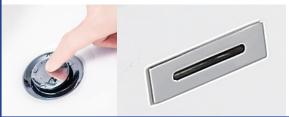

#### SPECIFICATIONS:

Colour: WHITE & BLACK

Material: Acrylic & Fibreglass
Type: Back To Wall - Free-Standing

Overflow: Included Pop-Up Waste: Included

This Bath is supplied with an overflow and Pop-Up Waste that is tied into the drain waste and is built concealed into the bathtub.