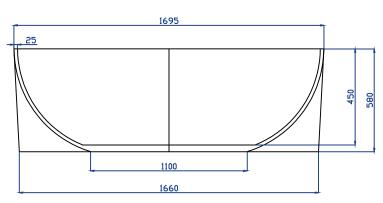

#### SPECIFICATIONS:

Colour: WHITE & BLACK

Material: Acrylic & Fibreglass
Type: Back To Wall - Free-Standing

Overflow: Included Pop-Up Waste: Included

This Bath is supplied with an overflow and Pop-Up Waste that is tied into the drain waste and is built concealed into the bathtub.

#### **Please Note:**

All dimensions stated are nominal sizes. Variations may occur during manufacturing, and care should be taken to check sizing before installation as measurments/drawing specifications are a guide only and subject to change without notice.