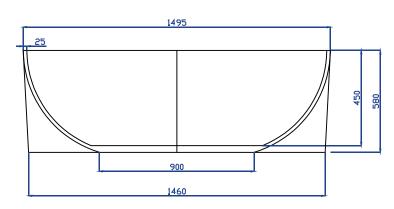

### SPECIFICATIONS:

Colour: WHITE & BLACK

Material: Acrylic & Fibreglass Type: Back To Wall - Free-Standing

Overflow: Included Pop-Up Waste: Included

This Bath is supplied with an overflow and Pop-Up Waste that is tied into the drain waste and is built concealed into the bathtub.

#### Please Note:

All dimensions stated are nominal sizes. Variations may occur during manufacturing, and care should be taken to check sizing before installation as measurments/drawing specifications are a guide only and subject to change without notice.