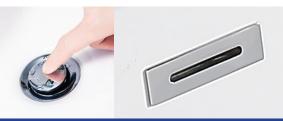

### SPECIFICATIONS:

Colour: WHITE & BLACK

Material: Acrylic & Fibreglass Type: Back To Wall - Free-Standing

Overflow: Included Pop-Up Waste: Included

This Bath is supplied with an overflow and Pop-Up Waste that is tied into the drain waste and is built concealed into the bathtub.