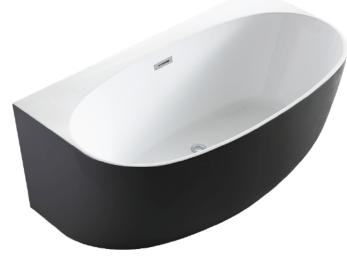

### SPECIFICATIONS:

Colour: WHITE & BLACK

Material: Acrylic & Fibreglass Type: Back To Wall - Free-Standing

Overflow: Included Pop-Up Waste: Included

This Bath is supplied with an overflow and Pop-Up Waste that is tied into the drain waste and is built concealed into the bathtub.