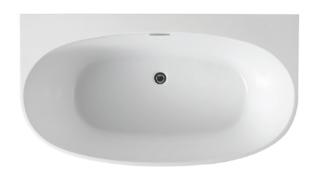

# MOROCCO 150CM - BLK

## **Back to Wall - Freestanding**

### SPECIFICATIONS:

Colour: WHITE & BLACK

Material: Acrylic & Fibreglass Type: Back To Wall - Free-Standing

Overflow: Included Pop-Up Waste: Included

This Bath is supplied with an overflow and Pop-Up Waste that is tied into the drain waste and is built concealed into the bathtub.