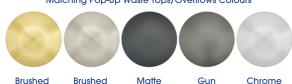

# MOROCCO 150CM - BLK



## **Back to Wall - Freestanding**

### Product Code: MORB150MBW





### SPECIFICATIONS:

Colour: WHITE & BLACK

Material: Acrylic & Fibreglass Type: Back To Wall - Free-Standing

Overflow: Included Pop-Up Waste: Included











This Bath is supplied with an overflow and Pop-Up Waste that is tied into the drain waste and is built concealed into the bathtub.

Matching Pop-Up Waste Tops/Overflows Colours



(included)

Nickle

#### Please Note:

All dimensions stated are nominal sizes. Variations may occur during manufacturing, and care should be taken to check sizing before installation as measurments/drawing specifications are a guide only and subject to change without notice.

Updated - 15/09/23 alpinekb.com.au