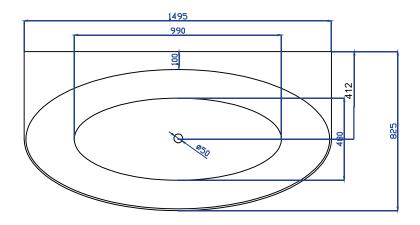

### SPECIFICATIONS:

Colour: WHITE & BLACK

Material: Acrylic & Fibreglass Type: Back To Wall - Free-Standing

Overflow: Included Pop-Up Waste: Included

This Bath is supplied with an overflow and Pop-Up Waste that is tied into the drain waste and is built concealed into the bathtub.

#### Please Note:

All dimensions stated are nominal sizes. Variations may occur during manufacturing, and care should be taken to check sizing before installation as measurments/drawing specifications are a guide only and subject to change without notice.