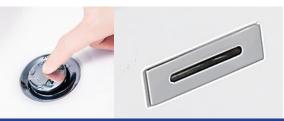

#### SPECIFICATIONS:

Colour: WHITE

Material: Acrylic & Fibreglass
Type: Back To Wall - Free-Standing

Overflow: Included Pop-Up Waste: Included

This Bath is supplied with an overflow and Pop-Up Waste that is tied into the drain waste and is built concealed into the bathtub.

# Matching Pop-Up Waste Tops/Overflows Colours Brushed Brushed Matte Gun Chrome Gold Nickle Black Metal (included)