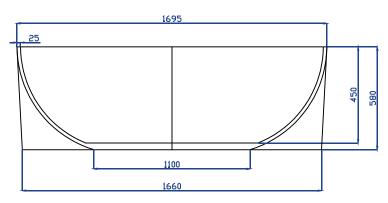

## MOROCCO 170CM

## **Back to Wall - Freestanding**

### Product Code: MORB170WH

#### SPECIFICATIONS:

Colour: WHITE

Material: Acrylic & Fibreglass
Type: Back To Wall - Free-Standing

Overflow: Included Pop-Up Waste: Included

This Bath is supplied with an overflow and Pop-Up Waste that is tied into the drain waste and is built concealed into the bathtub.

#### Please Note:

All dimensions stated are nominal sizes. Variations may occur during manufacturing, and care should be taken to check sizing before installation as measurments/drawing specifications are a guide only and subject to change without notice.