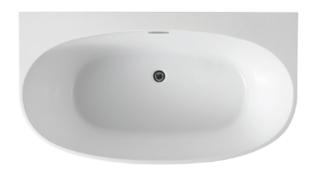

## **Back to Wall - Freestanding**

#### SPECIFICATIONS:

Colour: WHITE

Material: Acrylic & Fibreglass
Type: Back To Wall - Free-Standing

Overflow: Included Pop-Up Waste: Included

This Bath is supplied with an overflow and Pop-Up Waste that is tied into the drain waste and is built concealed into the bathtub.