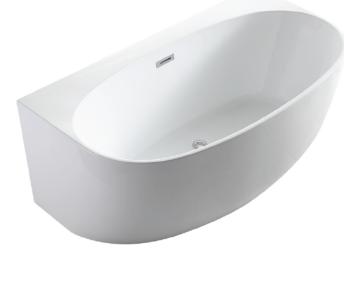

## MOROCCO 170CM

## **Back to Wall - Freestanding**

### Product Code: MORB170WH

#### SPECIFICATIONS:

Colour: WHITE

Material: Acrylic & Fibreglass
Type: Back To Wall - Free-Standing

Overflow: Included Pop-Up Waste: Included

This Bath is supplied with an overflow and Pop-Up Waste that is tied into the drain waste and is built concealed into the bathtub.