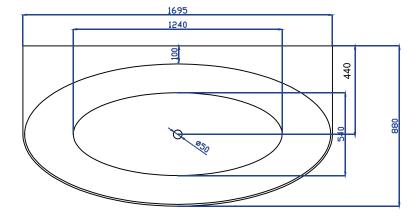

#### SPECIFICATIONS:

Colour: WHITE

Material: Acrylic & Fibreglass
Type: Back To Wall - Free-Standing

Overflow: Included Pop-Up Waste: Included

This Bath is supplied with an overflow and Pop-Up Waste that is tied into the drain waste and is built concealed into the bathtub.

#### Please Note:

All dimensions stated are nominal sizes. Variations may occur during manufacturing, and care should be taken to check sizing before installation as measurments/drawing specifications are a guide only and subject to change without notice.