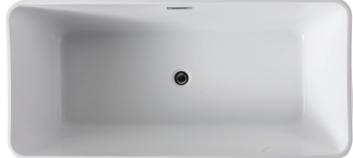

## GALAXY SQUARE 170CM

### Product Code: GB170WHS

alpine

Proudly 100% WEST AUSTRALIAN OWNED & OPERATED

### SPECIFICATIONS:

Colour: WHITE Material: Acrylic & Fibreglass Type: Free-Standing Overflow: Included Pop-Up Waste: Included

This Bath is supplied with an overflow and Pop-Up Waste that is tied into the drain waste and is built concealed into the bathtub.