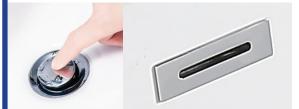

### SPECIFICATIONS:

Colour: WHITE Material: Acrylic & Fibreglass Type: Free-Standing Overflow: Included Pop-Up Waste: Included

This Bath is supplied with an overflow and Pop-Up Waste that is tied into the drain waste and is built concealed into the bathtub.