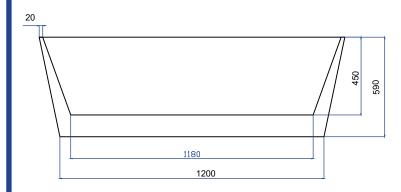

### SPECIFICATIONS:

Colour: WHITE Material: Acrylic & Fibreglass Type: Free-Standing Overflow: Included Pop-Up Waste: Included

This Bath is supplied with an overflow and Pop-Up Waste that is tied into the drain waste and is built concealed into the bathtub.

#### Please Note:

All dimensions stated are nominal sizes. Variations may occur during manufacturing, and care should be taken to check sizing before installation as measurments/drawing specifications are a guide only and subject to change without notice.