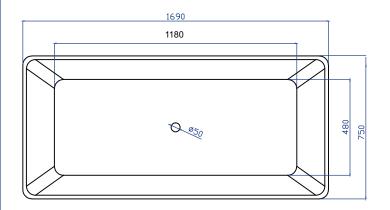

### SPECIFICATIONS:

Colour: WHITE Material: Acrylic & Fibreglass Type: Free-Standing Overflow: Included Pop-Up Waste: Included

This Bath is supplied with an overflow and Pop-Up Waste that is tied into the drain waste and is built concealed into the bathtub.

#### Please Note:

All dimensions stated are nominal sizes. Variations may occur during manufacturing, and care should be taken to check sizing before installation as measurments/drawing specifications are a guide only and subject to change without notice.