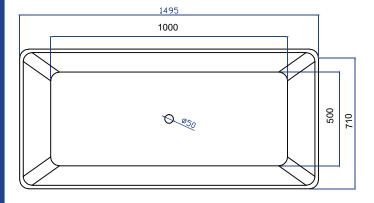

### SPECIFICATIONS:

Colour: WHITE

Material: Acrylic & Fibreglass

Type: Free-Standing Overflow: Included Pop-Up Waste: Included

This Bath is supplied with an overflow and Pop-Up Waste that is tied into the drain waste and is built concealed into the bathtub.

#### Please Note:

All dimensions stated are nominal sizes. Variations may occur during manufacturing, and care should be taken to check sizing before installation as measurments/drawing specifications are a guide only and subject to change without notice.