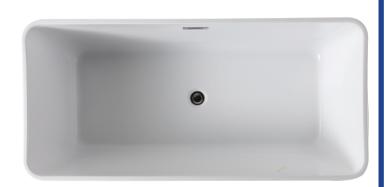

## GALAXY SQUARE 150CM

# Freestanding

## Product Code: GB150WHS

WEST AUSTRALIAN **OWNED & OPERATED** 

### SPECIFICATIONS:

Colour: WHITE

Material: Acrylic & Fibreglass

Type: Free-Standing Overflow: Included Pop-Up Waste: Included

This Bath is supplied with an overflow and Pop-Up Waste that is tied into the drain waste and is built concealed into the bathtub.