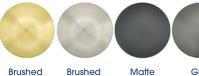

Matching Pop-Up Waste Tops/Overflows Colours

Brushed

Nickle

Metal

(included)