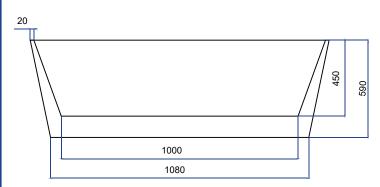

### SPECIFICATIONS:

Colour: WHITE

Material: Acrylic & Fibreglass

Type: Free-Standing Overflow: Included Pop-Up Waste: Included

This Bath is supplied with an overflow and Pop-Up Waste that is tied into the drain waste and is built concealed into the bathtub.

#### Please Note:

All dimensions stated are nominal sizes. Variations may occur during manufacturing, and care should be taken to check sizing before installation as measurments/drawing specifications are a guide only and subject to change without notice.