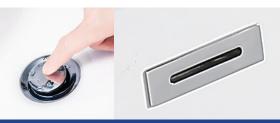

### SPECIFICATIONS:

Colour: WHITE

Material: Acrylic & Fibreglass

Type: Free-Standing Overflow: Included Pop-Up Waste: Included

This Bath is supplied with an overflow and Pop-Up Waste that is tied into the drain waste and is built concealed into the bathtub.

Matching Pop-Up Waste Tops/Overflows Colours

Brushed

Nickle

Metal

(included)