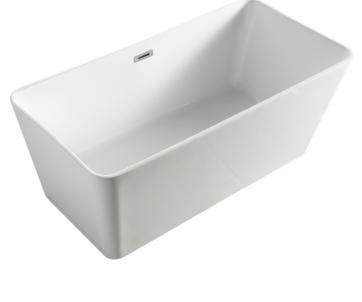

## GALAXY SQUARE 150CM

# Freestanding

## Product Code: GB150WHS

WEST AUSTRALIAN **OWNED & OPERATED** 

### SPECIFICATIONS:

Colour: WHITE

Material: Acrylic & Fibreglass

Type: Free-Standing Overflow: Included Pop-Up Waste: Included

This Bath is supplied with an overflow and Pop-Up Waste that is tied into the drain waste and is built concealed into the bathtub.