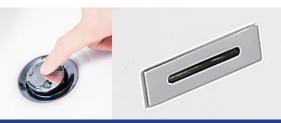

#### Matching Pop-Up Waste Tops/Overflows Colours Brushed Brushed Matte Gold Nickle Metal (included)