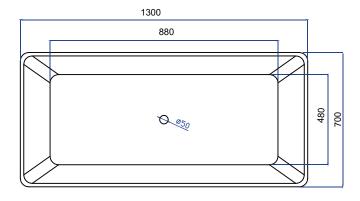

### SPECIFICATIONS:

Colour: WHITE

Material: Acrylic & Fibreglass

Type: Free-Standing Overflow: Included Pop-Up Waste: Included

This Bath is supplied with an overflow and Pop-Up Waste that is tied into the drain waste and is built concealed into the bathtub.

### Please Note:

All dimensions stated are nominal sizes. Variations may occur during manufacturing, and care should be taken to check sizing before installation as measurments/drawing specifications are a guide only and subject to change without notice.