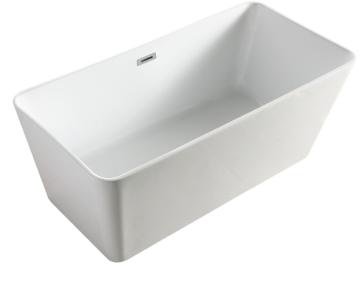

# GALAXY SQUARE 130CM

# Freestanding

## Product Code: GB130WHS

WEST AUSTRALIAN **OWNED & OPERATED** 

### SPECIFICATIONS:

Colour: WHITE

Material: Acrylic & Fibreglass

Type: Free-Standing Overflow: Included Pop-Up Waste: Included

This Bath is supplied with an overflow and Pop-Up Waste that is tied into the drain waste and is built concealed into the bathtub.