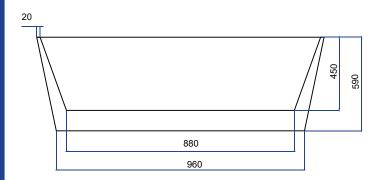

### SPECIFICATIONS:

Colour: WHITE

Material: Acrylic & Fibreglass

Type: Free-Standing Overflow: Included Pop-Up Waste: Included

This Bath is supplied with an overflow and Pop-Up Waste that is tied into the drain waste and is built concealed into the bathtub.

### Please Note:

All dimensions stated are nominal sizes. Variations may occur during manufacturing, and care should be taken to check sizing before installation as measurments/drawing specifications are a guide only and subject to change without notice.