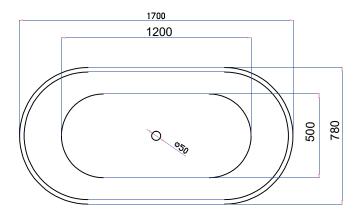

## **GALAXY OVAL 170CM**

### Product Code: GB170WHO

#### Please Note:

All dimensions stated are nominal sizes. Variations may occur during manufacturing, and care should be taken to check sizing before installation as measurments/drawing specifications are a guide only and subject to change without notice.