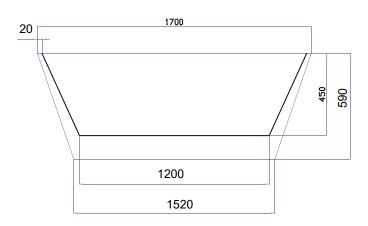

## **GALAXY OVAL 170CM**

### Product Code: GB170WHO

#### Please Note:

All dimensions stated are nominal sizes. Variations may occur during manufacturing, and care should be taken to check sizing before installation as measurments/drawing specifications are a guide only and subject to change without notice.