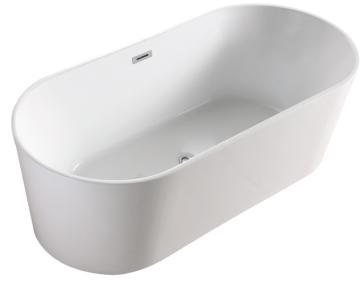

## **GALAXY OVAL 170CM**

#### **SPECIFICATIONS:**

Colour: WHITE

Material: Acrylic & Fibreglass

Type: Free-Standing Overflow: Included Pop-Up Waste: Included

This Bath is supplied with an overflow and Pop-Up Waste that is tied into the drain waste and is built concealed into the bathtub.