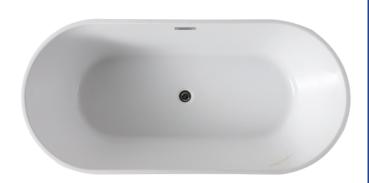

## **GALAXY OVAL 170CM**

### Product Code: GB170WHO

#### **SPECIFICATIONS:**

Colour: WHITE

Material: Acrylic & Fibreglass

Type: Free-Standing Overflow: Included Pop-Up Waste: Included

This Bath is supplied with an overflow and Pop-Up Waste that is tied into the drain waste and is built concealed into the bathtub.