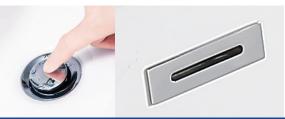

#### **SPECIFICATIONS:**

Colour: WHITE

Material: Acrylic & Fibreglass

Type: Free-Standing Overflow: Included Pop-Up Waste: Included

This Bath is supplied with an overflow and Pop-Up Waste that is tied into the drain waste and is built concealed into the bathtub.

# Brushed Brushed Matte Gun Chrome Gold Nickle Black Metal (included)