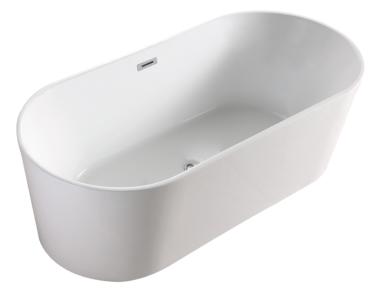

## **GALAXY OVAL 150CM**

# Freestanding

#### SPECIFICATIONS:

Colour: WHITE

Material: Acrylic & Fibreglass

Type: Free-Standing Overflow: Included Pop-Up Waste: Included

This Bath is supplied with an overflow and Pop-Up Waste that is tied into the drain waste and is built concealed into the bathtub.