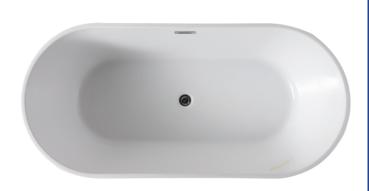

## **GALAXY OVAL 150CM**

### Product Code: GB150WHO

#### SPECIFICATIONS:

Colour: WHITE

Material: Acrylic & Fibreglass

Type: Free-Standing Overflow: Included Pop-Up Waste: Included

This Bath is supplied with an overflow and Pop-Up Waste that is tied into the drain waste and is built concealed into the bathtub.