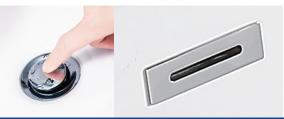

#### SPECIFICATIONS:

Colour: WHITE

Material: Acrylic & Fibreglass

Type: Free-Standing Overflow: Included Pop-Up Waste: Included

This Bath is supplied with an overflow and Pop-Up Waste that is tied into the drain waste and is built concealed into the bathtub.

#### Matching Pop-Up Waste Tops/Overflows Colours Brushed Brushed Matte Gold Nickle (included)