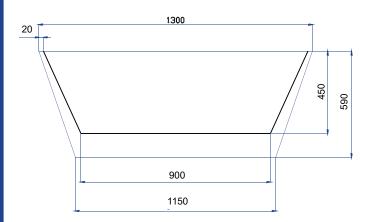

### **SPECIFICATIONS:**

Colour: WHITE

Material: Acrylic & Fibreglass

Type: Free-Standing
Overflow: Included
Pop-Up Waste: Included

This Bath is supplied with an overflow and Pop-Up Waste that is tied into the drain waste and is built concealed into the bathtub.

#### Please Note:

All dimensions stated are nominal sizes. Variations may occur during manufacturing, and care should be taken to check sizing before installation as measurments/drawing specifications are a guide only and subject to change without notice.