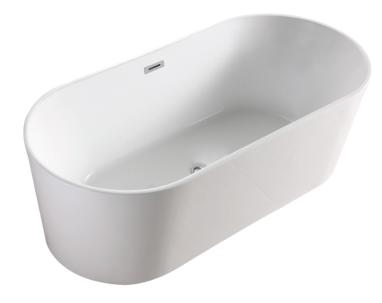

## **GALAXY OVAL 130CM**

# Freestanding

## Product Code: GB130WHO

### **SPECIFICATIONS:**

Colour: WHITE

Material: Acrylic & Fibreglass

Type: Free-Standing
Overflow: Included
Pop-Up Waste: Included

This Bath is supplied with an overflow and Pop-Up Waste that is tied into the drain waste and is built concealed into the bathtub.