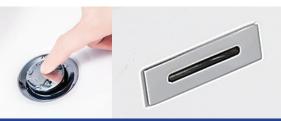

### **SPECIFICATIONS:**

Colour: WHITE

Material: Acrylic & Fibreglass

Type: Free-Standing
Overflow: Included
Pop-Up Waste: Included

This Bath is supplied with an overflow and Pop-Up Waste that is tied into the drain waste and is built concealed into the bathtub.