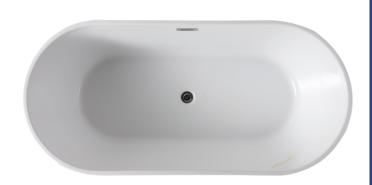

## **GALAXY OVAL 130CM**

# Freestanding

## Product Code: GB130WHO

### **SPECIFICATIONS:**

Colour: WHITE

Material: Acrylic & Fibreglass

Type: Free-Standing
Overflow: Included
Pop-Up Waste: Included

This Bath is supplied with an overflow and Pop-Up Waste that is tied into the drain waste and is built concealed into the bathtub.