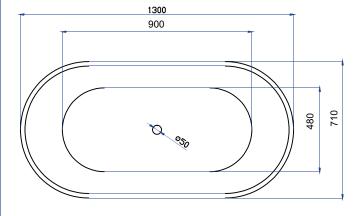

### **SPECIFICATIONS:**

Colour: WHITE

Material: Acrylic & Fibreglass

Type: Free-Standing
Overflow: Included
Pop-Up Waste: Included

This Bath is supplied with an overflow and Pop-Up Waste that is tied into the drain waste and is built concealed into the bathtub.

#### Please Note:

All dimensions stated are nominal sizes. Variations may occur during manufacturing, and care should be taken to check sizing before installation as measurments/drawing specifications are a guide only and subject to change without notice.