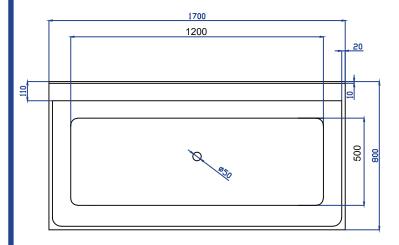

### **SPECIFICATIONS:**

Colour: WHITE

Material: Acrylic & Fibreglass

Type: Free-Standing Overflow: Included Pop-Up Waste: Included

This Bath is supplied with an overflow and Pop-Up Waste that is tied into the drain waste and is built concealed into the bathtub.

#### **Please Note:**

All dimensions stated are nominal sizes. Variations may occur during manufacturing, and care should be taken to check sizing before installation as measurments/drawing specifications are a guide only and subject to change without notice.