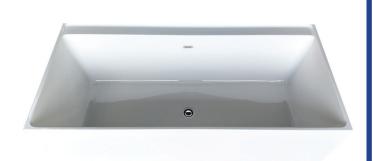

## CUBE 170CM

# Freestanding

### **SPECIFICATIONS:**

Colour: WHITE

Material: Acrylic & Fibreglass

Type: Free-Standing Overflow: Included Pop-Up Waste: Included

This Bath is supplied with an overflow and Pop-Up Waste that is tied into the drain waste and is built concealed into the bathtub.