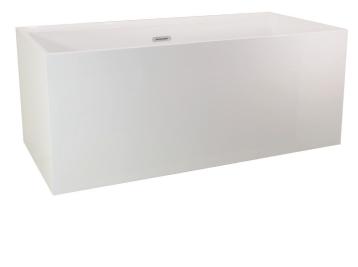

## CUBE 170CM

## Product Code: CC170WH

### **SPECIFICATIONS:**

Colour: WHITE

Material: Acrylic & Fibreglass

Type: Free-Standing Overflow: Included Pop-Up Waste: Included

This Bath is supplied with an overflow and Pop-Up Waste that is tied into the drain waste and is built concealed into the bathtub.