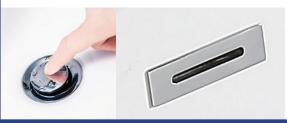

### **SPECIFICATIONS:**

Colour: WHITE

Material: Acrylic & Fibreglass

Type: Free-Standing Overflow: Included Pop-Up Waste: Included

This Bath is supplied with an overflow and Pop-Up Waste that is tied into the drain waste and is built concealed into the bathtub.

#### Matching Pop-Up Waste Tops/Overflows Colours Brushed Brushed Gold Nickle Metal (included)