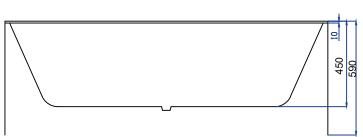

## CUBE 150CM

#### **SPECIFICATIONS:**

Colour: WHITE

Material: Acrylic & Fibreglass

Type: Free-Standing
Overflow: Included
Pop-Up Waste: Included

This Bath is supplied with an overflow and Pop-Up Waste that is tied into the drain waste and is built concealed into the bathtub.