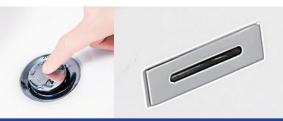

#### **SPECIFICATIONS:**

Colour: WHITE

Material: Acrylic & Fibreglass

Type: Free-Standing
Overflow: Included
Pop-Up Waste: Included

This Bath is supplied with an overflow and Pop-Up Waste that is tied into the drain waste and is built concealed into the bathtub.

# Brushed Brushed Matte Gun Chrome Gold Nickle Black Metal (included)