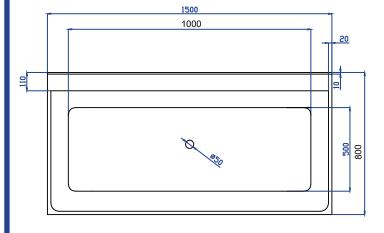

## CUBE 150CM

#### **SPECIFICATIONS:**

Colour: WHITE

Material: Acrylic & Fibreglass

Type: Free-Standing
Overflow: Included
Pop-Up Waste: Included

This Bath is supplied with an overflow and Pop-Up Waste that is tied into the drain waste and is built concealed into the bathtub.