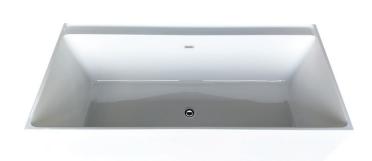

## CUBE 150CM

## Freestanding

### Product Code: CC150WH

#### **SPECIFICATIONS:**

Colour: WHITE

Material: Acrylic & Fibreglass

Type: Free-Standing
Overflow: Included
Pop-Up Waste: Included

This Bath is supplied with an overflow and Pop-Up Waste that is tied into the drain waste and is built concealed into the bathtub.