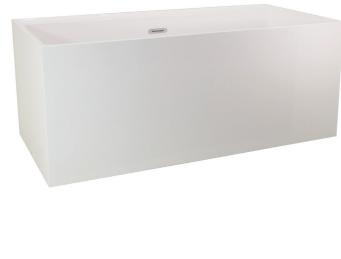

## CUBE 150CM

#### **SPECIFICATIONS:**

Colour: WHITE

Material: Acrylic & Fibreglass

Type: Free-Standing
Overflow: Included
Pop-Up Waste: Included

This Bath is supplied with an overflow and Pop-Up Waste that is tied into the drain waste and is built concealed into the bathtub.