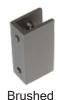

### 'U' Shape

Gold

Nickel

Rose Gold

Gun Metal

| Code     | Colour         | Brackets Per Pack |
|----------|----------------|-------------------|
| WISPGBC  | Chrome         | 3                 |
| WISPGBB  | Black          | 3                 |
| WISPGBW  | White          | 3                 |
| WISPGBG  | Brushed Gold   | 3                 |
| WISPGBN  | Brushed Nickel | 3                 |
| WISPGBRG | Rose Gold      | 3                 |
| WISPGBGM | Gun Metal      | 3                 |