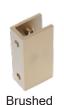

### 'U' Shape

Gold

Nickel

Rose Gold

Gun Metal

| Code     | Colour         | Brackets Per Pack |
|----------|----------------|-------------------|
| WISPGBC  | Chrome         | 3                 |
| WISPGBB  | Black          | 3                 |
| WISPGBW  | White          | 3                 |
| WISPGBG  | Brushed Gold   | 3                 |
| WISPGBN  | Brushed Nickel | 3                 |
| WISPGBRG | Rose Gold      | 3                 |
| WISPGBGM | Gun Metal      | 3                 |