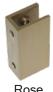

### 'U' Shape

Gold

Nickel

Rose Gold

Gun Metal

| Code     | Colour         | Brackets Per Pack |
|----------|----------------|-------------------|
| WISPGBC  | Chrome         | 3                 |
| WISPGBB  | Black          | 3                 |
| WISPGBW  | White          | 3                 |
| WISPGBG  | Brushed Gold   | 3                 |
| WISPGBN  | Brushed Nickel | 3                 |
| WISPGBRG | Rose Gold      | 3                 |
| WISPGBGM | Gun Metal      | 3                 |