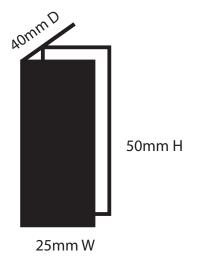

#### SPECIFICATIONS:

Size: U-Shape Bracket Mount & F-Shape Bracket Mount

Finish: Chrome / Black / White / Brushed Gold / Brushed Nickel / Rose Gold / Gun Metal