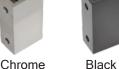

#### SPECIFICATIONS:

Size: U-Shape Bracket Mount & F-Shape Bracket Mount

Finish: Chrome / Black / White / Brushed Gold / Brushed Nickel / Rose Gold / Gun Metal

### 'U' Shape

Gold

Nickel

Rose Gold

Gun Metal

| Code     | Colour         | Brackets Per Pack |
|----------|----------------|-------------------|
| WISPGBC  | Chrome         | 3                 |
| WISPGBB  | Black          | 3                 |
| WISPGBW  | White          | 3                 |
| WISPGBG  | Brushed Gold   | 3                 |
| WISPGBN  | Brushed Nickel | 3                 |
| WISPGBRG | Rose Gold      | 3                 |
| WISPGBGM | Gun Metal      | 3                 |

## 'F' Shape

Gold

Nickel

Gold

Metal

Code Colour Brackets Per Pack **WISPOGBC** Chrome 3 **WISPOGBB** 3 Black **WISPOGBW** White 3 **WISPOGBG Brushed Gold** 3 **WISPOGBN Brushed Nickel** 3 **WISPOGBRG** Rose Gold 3 WISPOGBGM Gun Metal 3