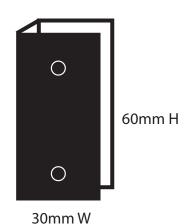

# WALK IN GLASS PANEL

#### SPECIFICATIONS:

Size: U-Shape Bracket Mount & F-Shape Bracket Mount

Finish: Chrome / Black / White / Brushed Gold / Brushed Nickel / Rose Gold / Gun Metal