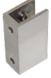

#### SPECIFICATIONS:

Size: U-Shape Bracket Mount & F-Shape Bracket Mount

Finish: Chrome / Black / White / Brushed Gold / Brushed Nickel / Rose Gold / Gun Metal

### 'U' Shape

Gold

Nickel

Rose Gold

Gun Metal

| Code     | Colour         | Brackets Per Pack |
|----------|----------------|-------------------|
| WISPGBC  | Chrome         | 3                 |
| WISPGBB  | Black          | 3                 |
| WISPGBW  | White          | 3                 |
| WISPGBG  | Brushed Gold   | 3                 |
| WISPGBN  | Brushed Nickel | 3                 |
| WISPGBRG | Rose Gold      | 3                 |
| WISPGBGM | Gun Metal      | 3                 |