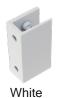

#### SPECIFICATIONS:

Size: U-Shape Bracket Mount & F-Shape Bracket Mount

Finish: Chrome / Black / White / Brushed Gold / Brushed Nickel / Rose Gold / Gun Metal

### 'U' Shape

Gold

Nickel

Rose Gold

Gun Metal

| Code     | Colour         | Brackets Per Pack |
|----------|----------------|-------------------|
| WISPGBC  | Chrome         | 3                 |
| WISPGBB  | Black          | 3                 |
| WISPGBW  | White          | 3                 |
| WISPGBG  | Brushed Gold   | 3                 |
| WISPGBN  | Brushed Nickel | 3                 |
| WISPGBRG | Rose Gold      | 3                 |
| WISPGBGM | Gun Metal      | 3                 |

## 'F' Shape

Gold

Nickel

Gold

Metal

Code Colour Brackets Per Pack **WISPOGBC** Chrome 3 **WISPOGBB** 3 Black **WISPOGBW** White 3 **WISPOGBG Brushed Gold** 3 **WISPOGBN Brushed Nickel** 3 **WISPOGBRG** Rose Gold 3 WISPOGBGM Gun Metal 3