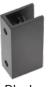

#### SPECIFICATIONS:

Size: U-Shape Bracket Mount & F-Shape Bracket Mount

Finish: Chrome / Black / White / Brushed Gold / Brushed Nickel / Rose Gold / Gun Metal

## 'F' Shape

Gold

Nickel

Gold

Metal

Code Colour Brackets Per Pack **WISPOGBC** Chrome 3 **WISPOGBB** 3 Black **WISPOGBW** White 3 **WISPOGBG Brushed Gold** 3 **WISPOGBN Brushed Nickel** 3 **WISPOGBRG** Rose Gold 3 WISPOGBGM Gun Metal 3