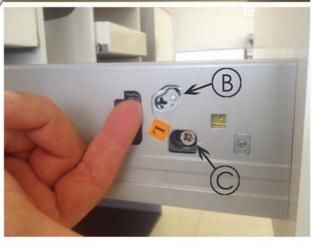

## STEP TWO:

Lift all 'Release Buttons' upwards simultaneously.

### Note:

- There are two buttons to be lifted on the 600mm and 750mm 900mm models.
- There are four buttons to be lifted on the 1200mm models.

'Release Button'

- A DRAWER REMOVAL
- B DRAWER FRONT RELEASE
- © DRAWER FRONT ADJUSTMENT