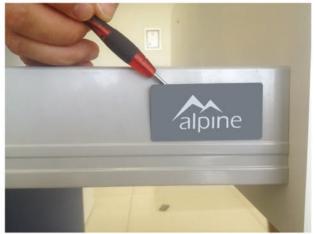

### STEP ONE:

Remove 'alpine' tabs.

#### Note:

- There are two tabs to be removed for the 600mm and 750mm.900mm models.
- There are four tabs to be removed for the 1200mm models.