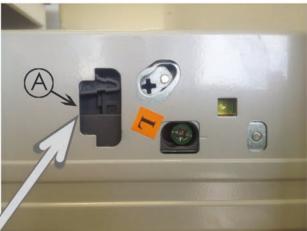

## STEP TWO:

Lift all 'Release Buttons' upwards simultaneously.

### Note:

- There are two buttons to be lifted on the 600mm and 750mm 900mm models.
- There are four buttons to be lifted on the 1200mm models.

'Release Button'

- A DRAWER REMOVAL
- B DRAWER FRONT RELEASE
- © DRAWER FRONT ADJUSTMENT