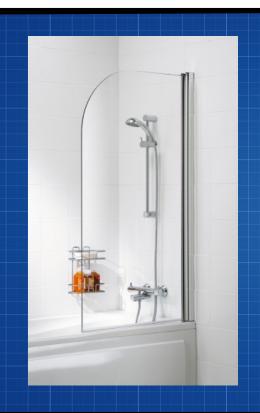

# 900 x 1500 Waterford **BATHSCREEN**

### **FEATURES & BENEFITS**

- Pivoting Door
- Designed for easy installation
- 6mm toughened safety glass
- Easy to clean glass

### **COLOUR**

- Chrome