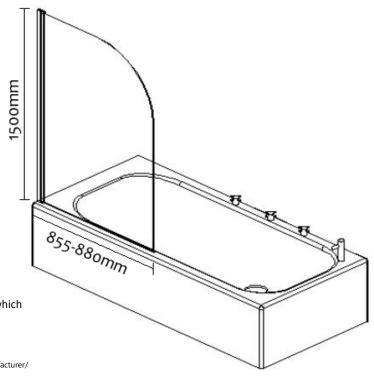

900 x 1500 Waterford **BATHSCREEN**

### **FEATURES & BENEFITS**

- Pivoting Door
- Designed for easy installation
- 6mm toughened safety glass
- Easy to clean glass

### SIZE

- Min-Max 855-880mm x 1500H mm

### **COLOUR**

- Chrome

# **MANUFACTURING MATERIALS**

- Toughened Glass
- Aluminum

## **GUARANTEE**

- All Alpine cabinets come with a genuine 5 Year Warranty which covers materials used and workmanship.

Dimensions and set-outs are correct at the time of publication, however the manufacturer/ distributor takes no responsibility for printing errors.

The manufacturer/distributor reserves the right to vary specifications or delete models from

their range without prior notification.

\*Nominal Sizes Listed. Check actual size before installation. Returns will not be accepted for