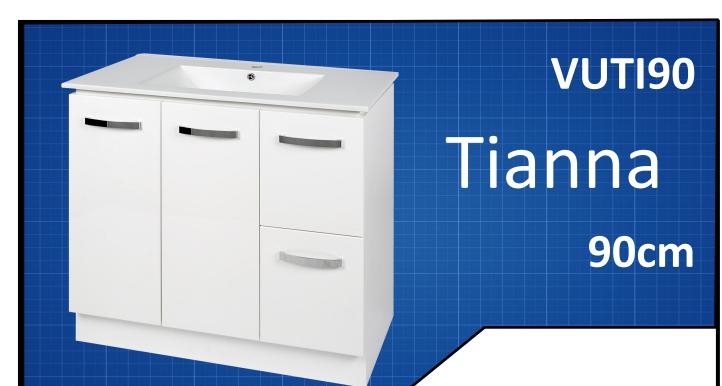

## **FEATURES & BENEFITS**

- Durable white high gloss finish to all sides
- Designed for easy installation
- Fully assembled (no assembly required)
- Soft closing drawers and doors
- Stylish chrome handles

# COLOUR

- Gloss White