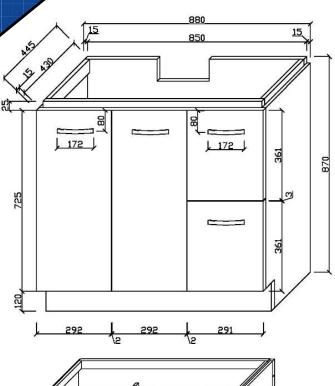

FEATURES & BENEFITS**

- Durable white high gloss finish to all sides
- Designed for easy installation
- Fully assembled (no assembly required)
- Soft closing drawers and doors
- Stylish chrome handles

#### **SIZE**

- 1500mm W x 465mm D x 880mm H

# COLOUR

- Gloss White

# MANUFACTURING MATERIALS

- High Grade PVC (Polyvinyl Chloride) Board
- Ceramic China Top

## **GUARANTEE**

- All Alpine cabinets come with a genuine 5 Year Warranty which covers materials used and workmanship at the time of manufacture.

Dimensions and set-outs are correct at the time of publication, however the manufacturer/ distributor takes no responsibility for printing errors.

The manufacturer/distributor reserves the right to vary specifications or delete models from their range without prior notification.