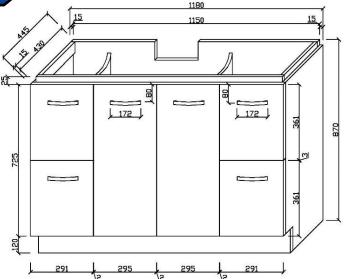

EATURES & BENEFITS**

- Durable white high gloss finish to all sides
- Designed for easy installation
- Fully assembled (no assembly required)
- Soft closing drawers and doors
- Stylish chrome handles

### **SIZE**

- 1200mm W x 465mm D x 880mm H

# COLOUR

- Gloss White

## MANUFACTURING MATERIALS

- High Grade PVC (Polyvinyl Chloride) Board
- Ceramic China Top

### **GUARANTEE**

- All Alpine cabinets come with a genuine 5 Year Warranty which covers materials used and workmanship at the time of manufacture.

Dimensions and set-outs are correct at the time of publication, however the manufacturer/ distributor takes no responsibility for printing errors.

The manufacturer/distributor reserves the right to vary specifications or delete models from their range without prior notification.