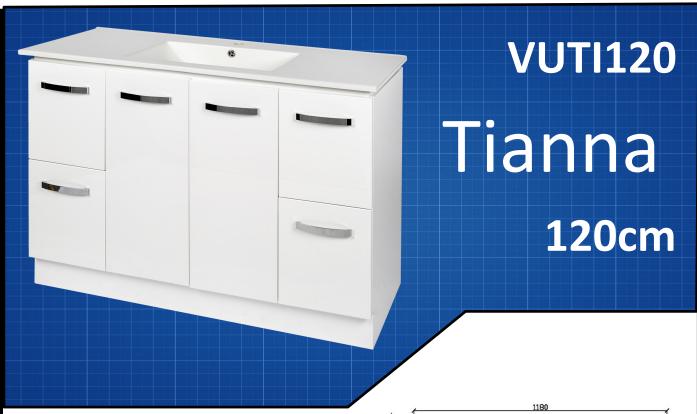

### **FEATURES & BENEFITS**

- Durable white high gloss finish to all sides
- Designed for easy installation
- Fully assembled (no assembly required)
- Soft closing drawers and doors
- Stylish chrome handles

### **SIZE**

- 1200mm W x 465mm D x 880mm H

# COLOUR

- Gloss White

## MANUFACTURING MATERIALS

- High Grade PVC (Polyvinyl Chloride) Board
- Ceramic China Top