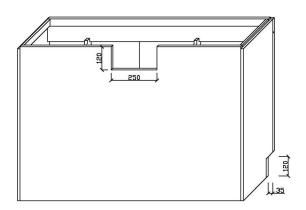

TURES & BENEFITS**

- Durable white high gloss finish to all sides
- Designed for easy installation
- Fully assembled (no assembly required)
- Soft closing drawers and doors
- Stylish chrome handles

### **SIZE**

- 1200mm W x 465mm D x 880mm H

# COLOUR

- Gloss White

## MANUFACTURING MATERIALS

- High Grade PVC (Polyvinyl Chloride) Board
- Ceramic China Top

### **GUARANTEE**

- All Alpine cabinets come with a genuine 5 Year Warranty which covers materials used and workmanship at the time of manufacture.

Dimensions and set-outs are correct at the time of publication, however the manufacturer/ distributor takes no responsibility for printing errors.

The manufacturer/distributor reserves the right to vary specifications or delete models from their range without prior notification.