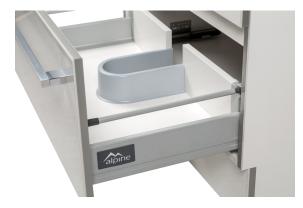

# FEATURES & BENEFITS

- Durable white high gloss finish to all sides
- Designed for easy installation
- Fully assembled (no assembly required)
- Soft closing drawers and doors
- Stylish chrome handles