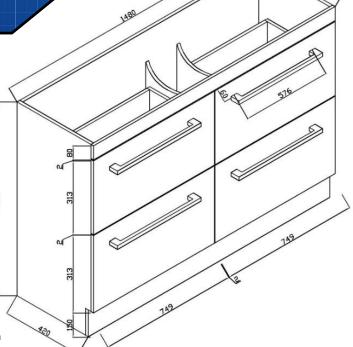

BENEFITS

- Durable white high gloss finish to all sides
- Designed for easy installation
- Fully assembled (no assembly required)
- Soft closing drawers and doors
- Stylish chrome handles

### SIZE

- 1500mm W x 465mm D x 880mm H

# COLOUR

- Gloss White

### MANUFACTURING MATERIALS

- High Grade HMR (Highly Moisture Resistant) Board
- Ceramic China Top

## **GUARANTEE**

- All Alpine cabinets come with a genuine 5 Year Warranty which covers materials used and workmanship at the time of manufacture.

360

62

Dimensions and set-outs are correct at the time of publication, however the manufacturer/ distributor takes no responsibility for printing errors.

The manufacturer/distributor reserves the right to vary specifications or delete models from their range without prior notification.