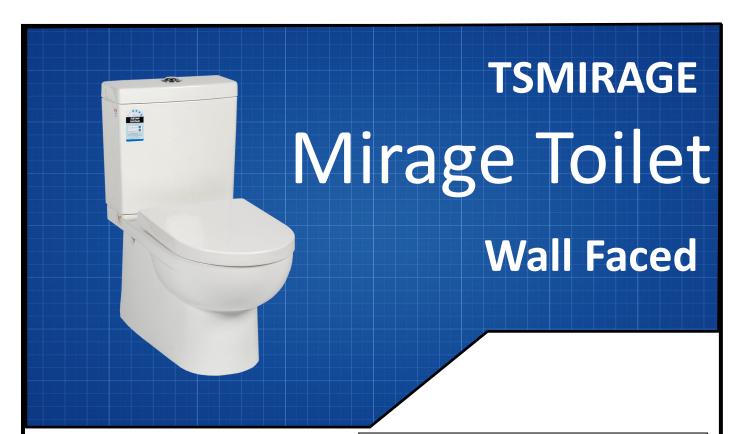

#### **FEATURES & BENEFITS**

- Wall face vitreous china
- Designed for easy installation
- WDI Internals
- Easy Clean Design / Soft Close Seat
- WELS Rating: 4 Star, 4.5/3L Flush

# **COLOUR**

- White