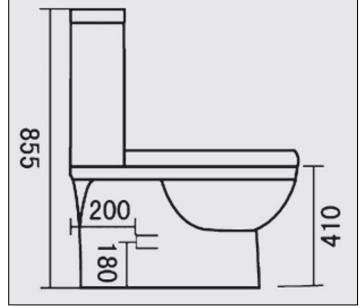

#### SIZE

- 370mm W x 660mm D x 855mm H
- S-Trap set out 60-220mm
- P-Trap 180mm