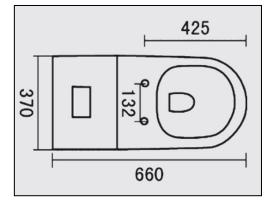

#### SIZE

- 370mm W x 660mm D x 855mm H
- S-Trap set out 60-220mm
- P-Trap 180mm