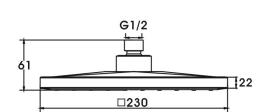

# CA1004-1 Square **Shower Head**

### **FEATURES & BENEFITS**

- Durable chrome finish
- Designed for easy installation
- Solid Brass construction for long life
- Ergonomic, easy grip solid lever handle

## **COLOUR**

- Chrome Finish

# MANUFACTURING MATERIALS

- Solid Brass Construction

# **GUARANTEE**

- All Alpine tapware come with
- 5 years on Tap body
- 2 years on cartridge
- 1 year on chrome finish
- 3 months on O-rings and Washers

Dimensions and set-outs are correct at the time of publication, however the manufacturer/ distributor takes no responsibility for printing errors.

The manufacturer/distributor reserves the right to vary specifications or delete models from their range without prior notification.