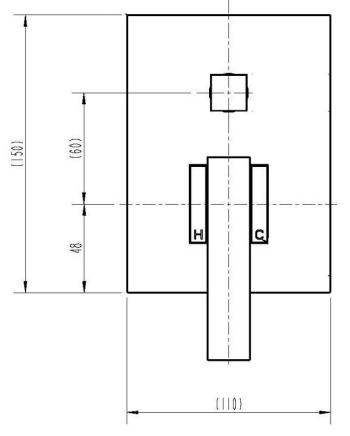

# **CA-E4002-8** Square

## **Shower Mixer** With Diverter

#### **GUARANTEE**

- All Alpine tapware come with
- 5 years on Tap body
- 2 years on cartridge
- 1 year on chrome finish
- 3 months on O-rings and Washers

Dimensions and set-outs are correct at the time of publication, however the manufacturer/distributor takes no responsibility for printing errors.

The manufacturer/distributor reserves the right to vary specifications or delete models from their range without prior notification.