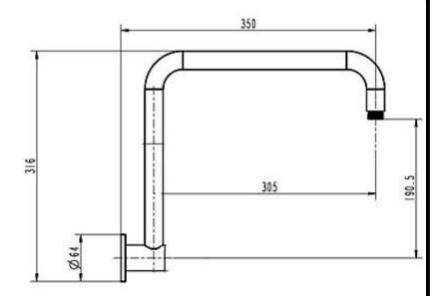

# **CP-F0446-0** Round

## **Hi-Rise Shower**

### Arm

#### FEATURES & BENEFITS

- Durable chrome finish
- Designed for easy installation
- Solid Brass construction for long life
- Ergonomic, easy grip solid lever handle

#### COLOUR

- Chrome Finish

MANUFACTURING MATERIALS

- Solid Brass Construction

#### **GUARANTEE**

- All Alpine tapware come with
- 5 years on Tap body
- 2 years on cartridge
- 1 year on chrome finish
- 3 months on O-rings and Washers

Dimensions and set-outs are correct at the time of publication, however the manufacturer/distributor takes no responsibility for printing errors.

The manufacturer/distributor reserves the right to vary specifications or delete models from their range without prior notification.