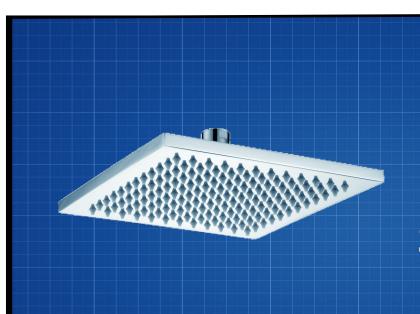

# HY0080 Cube

## **Shower Head**

#### **FEATURES & BENEFITS**

- Durable chrome finish
- Designed for easy installation
- Solid Brass construction for long life
- Ergonomic, easy grip solid lever handle