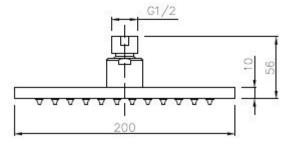

# HY0080 Cube

## **Shower Head**

#### **FEATURES & BENEFITS**

- Durable chrome finish
- Designed for easy installation
- Solid Brass construction for long life
- Ergonomic, easy grip solid lever handle

#### COLOUR

- Chrome Finish

### MANUFACTURING MATERIALS

- Solid Brass Construction

#### **GUARANTEE**

- All Alpine tapware come with
- 5 years on Tap body
- 2 years on cartridge
- 1 year on chrome finish
- 3 months on O-rings and Washers

Dimensions and set-outs are correct at the time of publication, however the manufacturer/ distributor takes no responsibility for printing errors.

The manufacturer/distributor reserves the right to vary specifications or delete models from their range without prior notification.