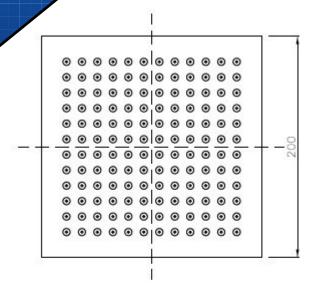

# HY0080 Cube

## **Shower Head**

#### **FEATURES & BENEFITS**

- Durable chrome finish
- Designed for easy installation
- Solid Brass construction for long life
- Ergonomic, easy grip solid lever handle

#### COLOUR

- Chrome Finish

### MANUFACTURING MATERIALS

- Solid Brass Construction

#### **GUARANTEE**

- All Alpine tapware come with
- 5 years on Tap body
- 2 years on cartridge
- 1 year on chrome finish
- 3 months on O-rings and Washers

Dimensions and set-outs are correct at the time of publication, however the manufacturer/ distributor takes no responsibility for printing errors.

The manufacturer/distributor reserves the right to vary specifications or delete models from their range without prior notification.