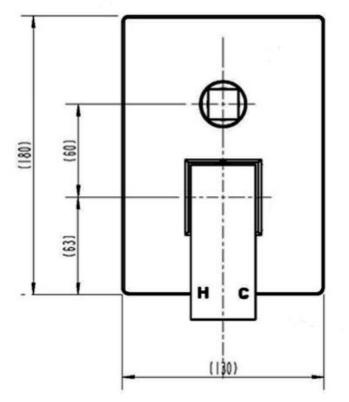

ower Mixer** With Diverter

### **FEATURES & BENEFITS**

- Durable chrome finish
- Designed for easy installation
- Solid Brass construction for long life
- Ergonomic, easy grip solid lever handle
- Ceramic disc mixer cartridge for precise control of water flow and temperature

### COLOUR

- Chrome Finish
- MANUFACTURING MATERIALS
- Solid Brass Construction

### **GUARANTEE**

- All Alpine tapware come with
- 5 years on Tap body
- 2 years on cartridge
- 1 year on chrome finish
- 3 months on O-rings and Washers

Dimensions and set-outs are correct at the time of publication, however the manufacturer/distributor takes no responsibility for printing errors.

The manufacturer/distributor reserves the right to vary specifications or delete models from their range without prior notification.