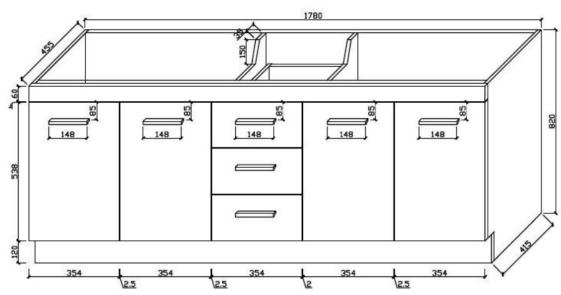

#### **FEATURES & BENEFITS**

- Durable white high gloss finish to all sides
- Designed for easy installation
- Fully assembled (no assembly required)
- Soft closing drawers and doors
- Stylish chrome handles

#### SIZE

- 1800mm W x 470mm D x 840mm H

## **COLOUR**

- Gloss White

## MANUFACTURING MATERIALS

- High Grade HMR (Highly Moisture Resistant) Board
- Ceramic China Top

# **GUARANTEE**

- All Alpine cabinets come with a genuine 5 Year Warranty which covers materials used and workmanship at the time of manufacture.





Dimensions and set outs are correct at the time of publication, however the manufacturer/ distributor takes no responsibility for printing errors.

The manufacturer/distributor reserves the right to vary specifications or delete models from their range without prior notification.

www.alpinekb.com.au