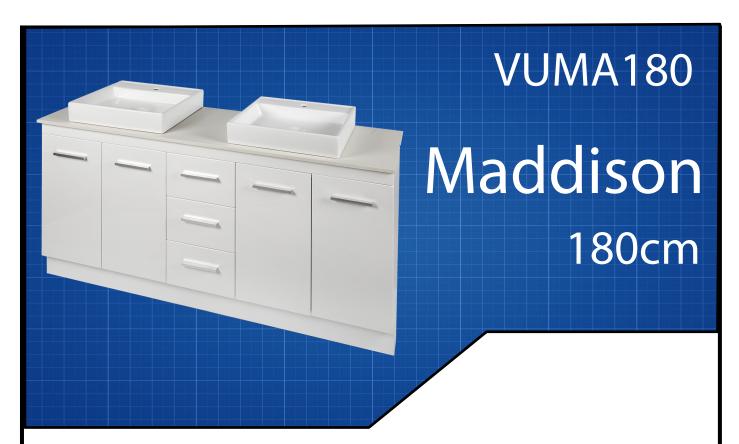

#### **FEATURES & BENEFITS**

- Durable white high gloss finish to all sides
- Designed for easy installation
- Fully assembled (no assembly required)
- Soft closing drawers and doors
- Stylish chrome handles

#### SIZE

- 1800mm W x 470mm D x 840mm H

## **COLOUR**

- Gloss White

## MANUFACTURING MATERIALS

- High Grade HMR (Highly Moisture Resistant) Board
- Ceramic China Top