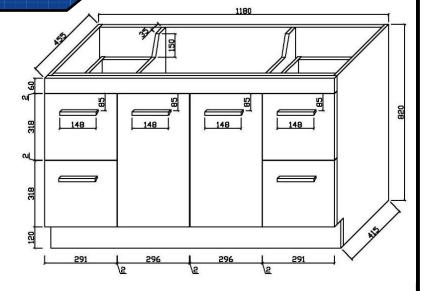

URES & BENEFITS

- Durable white high gloss finish to all sides
- Designed for easy installation
- Fully assembled (no assembly required)
- Soft closing drawers and doors
- Stylish chrome handles

### SIZE

- 1200mm W x 470mm D x 840mm H

## COLOUR

- Gloss White

### MANUFACTURING MATERIALS

- High Grade HMR (Highly Moisture Resistant) Board
- Ceramic China Top

### **GUARANTEE**

- All Alpine cabinets come with a genuine 5 Year Warranty which covers materials used and workmanship at the time of manufacture.

Dimensions and set-outs are correct at the time of publication, however the manufacturer/ distributor takes no responsibility for printing errors.

The manufacturer/distributor reserves the right to vary specifications or delete models from their range without prior notification.