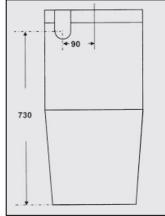

#### SIZE

- 365mm W x 700mm D x 830mm H
- S-Trap set out 60-220mm
- P-Trap 180mm