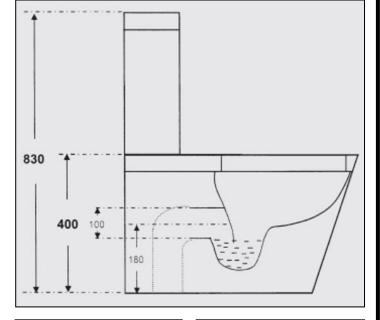

#### SIZE

- 365mm W x 700mm D x 830mm H
- S-Trap set out 60-220mm
- P-Trap 180mm