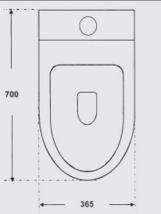

#### SIZE

- 365mm W x 700mm D x 830mm H
- S-Trap set out 60-220mm
- P-Trap 180mm