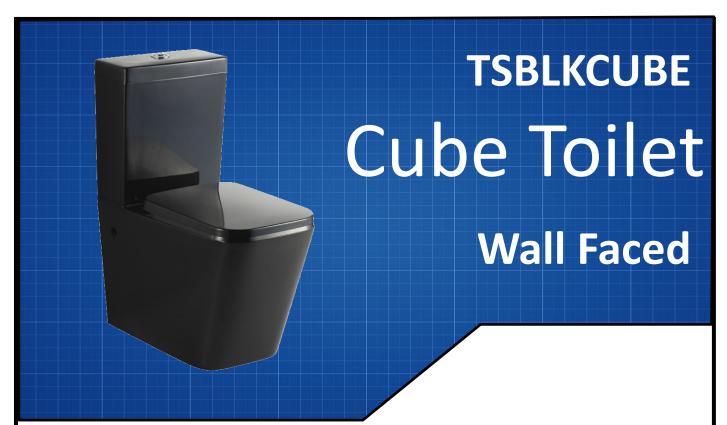

### **FEATURES & BENEFITS**

- Wall face vitreous china
- Designed for easy installation
- WDI Internals
- Easy Clean Design / Soft Close Seat
- WELS Rating :4 Star, 4.5/3L Flush