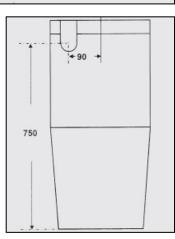

### **SIZE**

- 365mm W x 655mm D x 825mm H
- S-Trap set out 60-220mm
- P-Trap 180mm