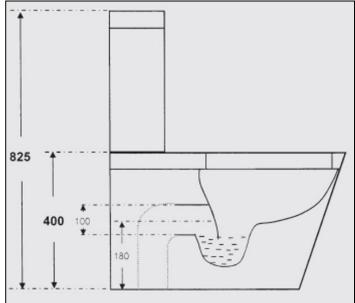

### **SIZE**

- 365mm W x 655mm D x 825mm H
- S-Trap set out 60-220mm
- P-Trap 180mm