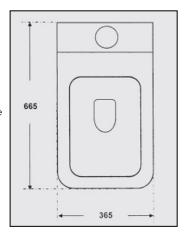

### **SIZE**

- 365mm W x 655mm D x 825mm H
- S-Trap set out 60-220mm
- P-Trap 180mm