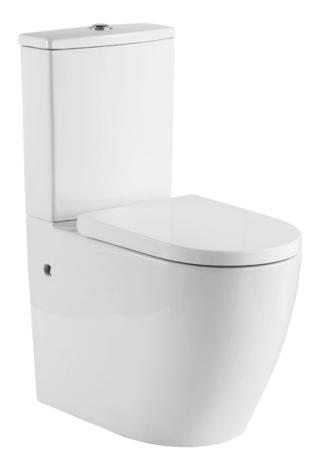

The Everest Coupled toilet suite will give your bathroom a new dimension. Showcasing the latest in style, it's also cutting edge when it comes to soft close seats and easy to clean contours. \*WELS\* 4 Star Rating, 4.5/3L Flush, 3 Litre per average flush.

## **EXTRA HEIGHT TOILET SUITE**

- Wall face vitreous china
- Designed for easy installation
- Gerbrit Internals
- Easy Clean Design / Soft Close Seat
- WELS Rating :4 Star, 4.5/3L Flush

**SIZE** – 375mm W x 660mm D x 900mm H