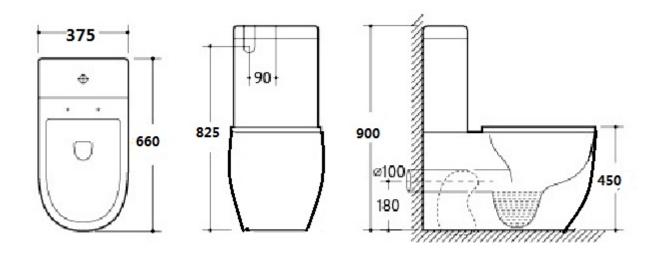

## **EXTRA HEIGHT TOILET SUITE**

- Wall face vitreous china
- Designed for easy installation
- Gerbrit Internals
- Easy Clean Design / Soft Close Seat
- WELS Rating :4 Star, 4.5/3L Flush

**SIZE** – 375mm W x 660mm D x 900mm H

Toilets are supplied with 60-180 set out pipes, 180-280mm are available upon request.

- S-Trap set out 60 280mm
- P-Trap 180mm

**COLOUR** – White

**MANUFACTURING MATERIALS** – Vitreous China

**GUARANTEE** – All Alpine products come with a genuine 5 Year Warranty which covers materials used and workmanship at the time of manufacture.