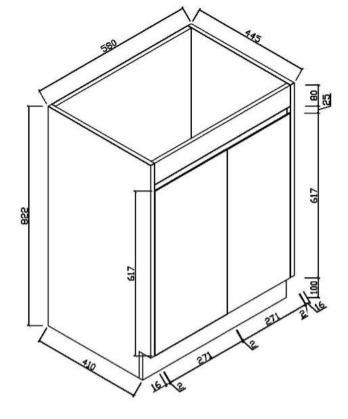

BENEFITS**

- Durable white high gloss finish to all sides
- Designed for easy installation
- Fully assembled (no assembly required)
- Soft closing drawers and doors
- Finger pull Doors and Draws

### **SIZE**

- 600mm W x 465mm D x 840mm H

# COLOUR

- Gloss White

## MANUFACTURING MATERIALS

- High Grade HMR (Highly Moisture Resistant) Board
- Ceramic China Top

### **GUARANTEE**

- All Alpine cabinets come with a genuine 5 Year Warranty which covers materials used and workmanship at the time of manufacture.

Dimensions and set-outs are correct at the time of publication, however the manufacturer/ distributor takes no responsibility for printing errors.

The manufacturer/distributor reserves the right to vary specifications or delete models from their range without prior notification.