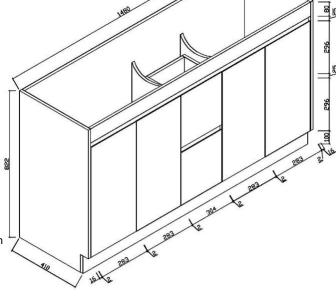

NEFITS**

- Durable white high gloss finish to all sides
- Designed for easy installation
- Fully assembled (no assembly required)
- Soft closing drawers and doors
- Finger pull Doors and Draws

### **SIZE**

- 1500mm W x 465mm D x 840mm H

# COLOUR

- Gloss White

## MANUFACTURING MATERIALS

- High Grade HMR (Highly Moisture Resistant) Board
- Ceramic China Top

### **GUARANTEE**

- All Alpine cabinets come with a genuine 5 Year Warranty which covers materials used and workmanship at the time of manufacture.

Dimensions and set-outs are correct at the time of publication, however the manufacturer/ distributor takes no responsibility for printing errors.

The manufacturer/distributor reserves the right to vary specifications or delete models from their range without prior notification.