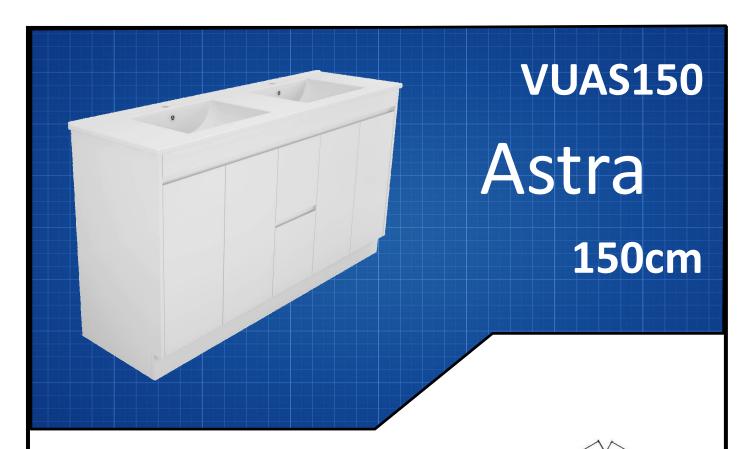

### **SIZE**

- 1500mm W x 465mm D x 840mm H

# COLOUR

- Gloss White

## MANUFACTURING MATERIALS

- High Grade HMR (Highly Moisture Resistant) Board
- Ceramic China Top