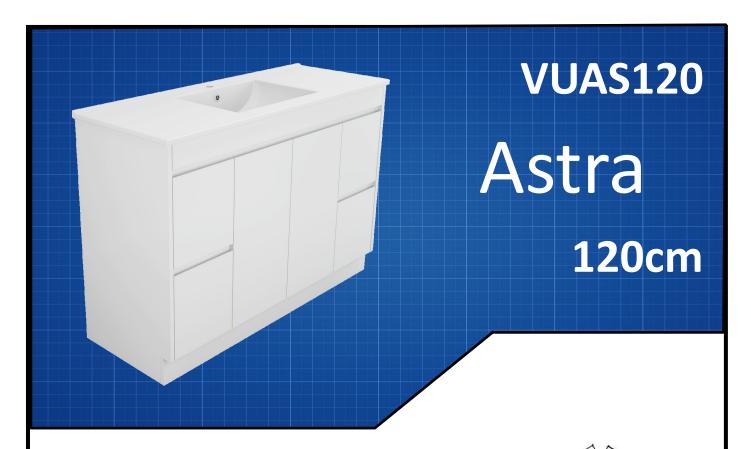

### **FEATURES & BENEFITS**

- Durable white high gloss finish to all sides
- Designed for easy installation
- Fully assembled (no assembly required)
- Soft closing drawers and doors
- Finger pull Doors and Draws

### **SIZE**

- 1200mm W x 465mm D x 840mm H

# COLOUR

- Gloss White

## MANUFACTURING MATERIALS

- High Grade HMR (Highly Moisture Resistant) Board
- Ceramic China Top