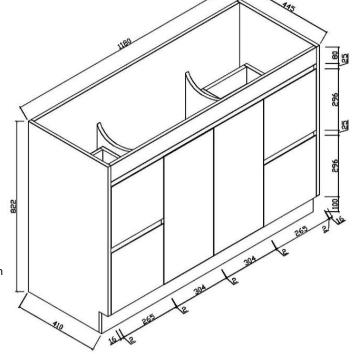

BENEFITS**

- Durable white high gloss finish to all sides
- Designed for easy installation
- Fully assembled (no assembly required)
- Soft closing drawers and doors
- Finger pull Doors and Draws

### **SIZE**

- 1200mm W x 465mm D x 840mm H

# COLOUR

- Gloss White

## MANUFACTURING MATERIALS

- High Grade HMR (Highly Moisture Resistant) Board
- Ceramic China Top

### **GUARANTEE**

- All Alpine cabinets come with a genuine 5 Year Warranty which covers materials used and workmanship at the time of manufacture.

Dimensions and set-outs are correct at the time of publication, however the manufacturer/ distributor takes no responsibility for printing errors.

The manufacturer/distributor reserves the right to vary specifications or delete models from their range without prior notification.