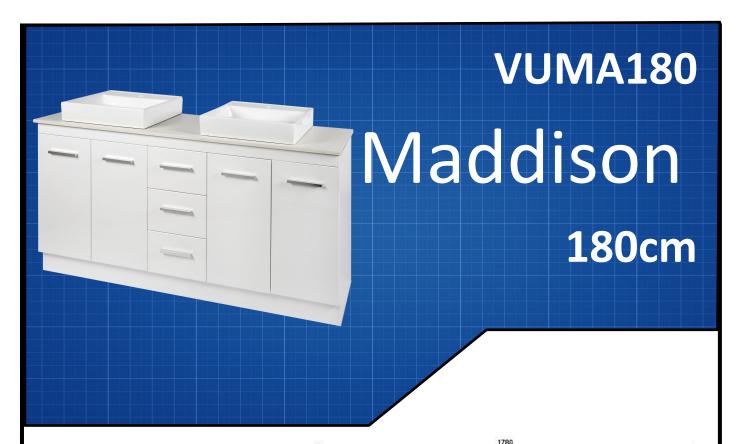

### **FEATURES & BENEFITS**

- Durable white high gloss finish to all sides
- Designed for easy installation
- Fully assembled (no assembly required)
- Soft closing drawers and doors
- Stylish chrome handles

#### **SIZE**

- 1800mm W x 470mm D x 840mm H

# COLOUR

- Gloss White

## **MANUFACTURING MATERIALS**

- High Grade HMR (Highly Moisture Resistant) Board
- Ceramic China Top