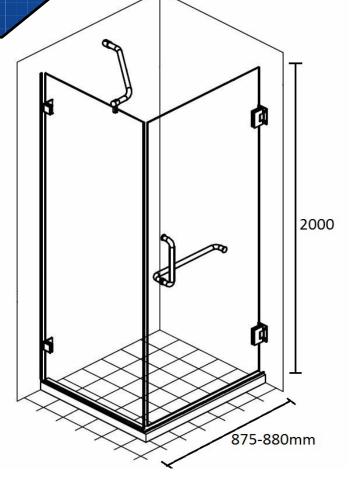

& BENEFITS**

- Rectangle hinged door
- Designed for easy installation
- 10mm toughened safety glass
- Easy to clean glass
- Stylish chrome handles

### SIZE

- Min-Max 875-880mm x 2000H mm

COLOUR

- Chrome

# **MANUFACTURING MATERIALS**

- Toughened Glass
- 304 Stainless Steel

### **GUARANTEE**

- All Alpine showers come with a genuine 2 Year Warranty which covers materials used and workmanship.

Dimensions and set-outs are correct at the time of publication, however the manufacturer/ distributor takes no responsibility for printing errors.

The manufacturer/distributor reserves the right to vary specifications or delete models from their range without prior notification.

\*Nominal Sizes Listed. Check actual size before installation. Returns will not be accepted for incorrect size.