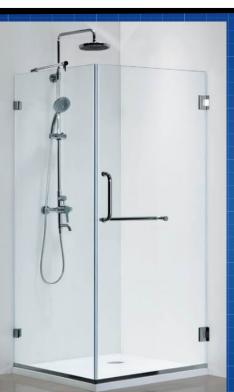

# 900 x 900 FROST **Frameless Shower**

## **FEATURES & BENEFITS**

- Rectangle hinged door
- Designed for easy installation
- 10mm toughened safety glass
- Easy to clean glass
- Stylish chrome handles

# **MANUFACTURING MATERIALS**

- Toughened Glass
- 304 Stainless Steel