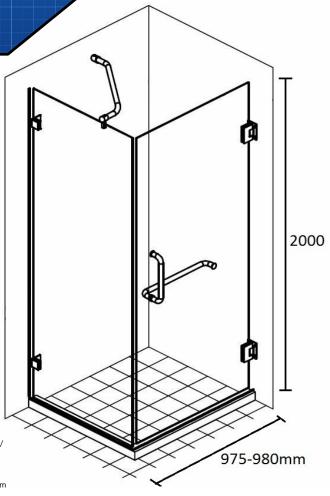

URES & BENEFITS**

- Rectangle hinged door
- Designed for easy installation
- 10mm toughened safety glass
- Easy to clean glass
- Stylish chrome handles

### **SIZE**

- Min-Max 975-980mm x 2000H mm

### **COLOUR**

- Chrome

# **MANUFACTURING MATERIALS**

- Toughened Glass
- 304 Stainless Steel

## **GUARANTEE**

- All Alpine showers come with a genuine 2 Year Warranty which covers materials used and workmanship.

Dimensions and set-outs are correct at the time of publication, however the manufacturer/ distributor takes no responsibility for printing errors.

The manufacturer/distributor reserves the right to vary specifications or delete models from their range without prior notification.

\*Nominal Sizes Listed. Check actual size before installation. Returns will not be accepted for