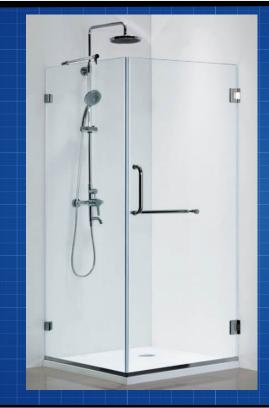

# 1000 x 1000 **FROST**

**Frameless Shower** 

# **FEATURES & BENEFITS**

- Rectangle hinged door
- Designed for easy installation
- 10mm toughened safety glass
- Easy to clean glass
- Stylish chrome handles

### **COLOUR**

- Chrome

# **MANUFACTURING MATERIALS**

- Toughened Glass
- 304 Stainless Steel