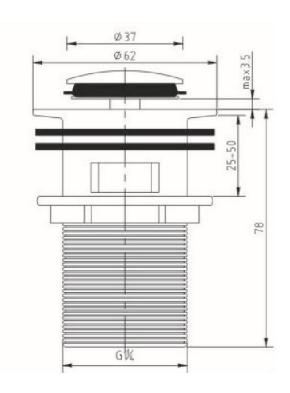

## **GUARANTEE**

- All Alpine tapware come with
- 5 years on Tap body
- 2 years on cartridge
- 1 year on chrome finish
- 3 months on O-rings and Washers

Dimensions and set-outs are correct at the time of publication, however the manufacturer/ distributor takes no responsibility for printing errors.