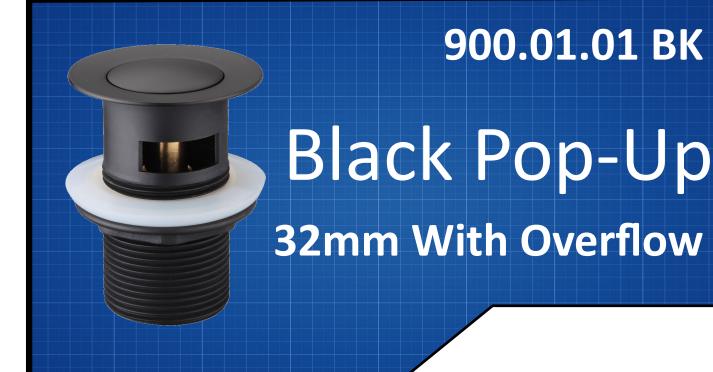

## **FEATURES & BENEFITS**

- Durable Satin Black finish
- Designed for easy installation
- Solid Brass construction for long life

## **COLOUR**

- Satin Black Finish

## **MANUFACTURING MATERIALS**

- Solid Brass Construction