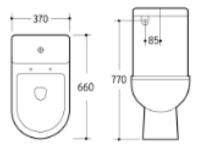

# TSOASIS **Oasis Toilet** Wall Faced

# **FEATURES & BENEFITS**

- Wall face vitreous china
- Designed for easy installation
- WDI Internals
- Easy Clean Design / Soft Close Seat
- WELS Rating :4 Star, 4.5/3L Flush

## SIZE

- 370mm W x 660mm D x 836mm H
- S-Trap set out 60-220mm
- P-Trap 180mm

### COLOUR

- White

# MANUFACTURING MATERIALS

- Vitreous China

# **GUARANTEE**

- All Alpine cabinets come with a genuine 5 Year Warranty which covers materials used and workmanship at the time of manufacture.

Dimensions and set-outs are correct at the time of publication, however the manufacturer/distributor takes no responsibility for printing errors.

The manufacturer/distributor reserves the right to vary specifications or delete models from their range without prior notification.