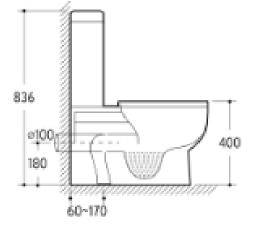

# TSOASIS **Oasis Toilet** Wall Faced

# **FEATURES & BENEFITS**

- Wall face vitreous china
- Designed for easy installation
- WDI Internals
- Easy Clean Design / Soft Close Seat
- WELS Rating :4 Star, 4.5/3L Flush

## SIZE

- 370mm W x 660mm D x 836mm H
- S-Trap set out 60-220mm
- P-Trap 180mm

### COLOUR

- White

# MANUFACTURING MATERIALS

- Vitreous China

# **GUARANTEE**

- All Alpine cabinets come with a genuine 5 Year Warranty which covers materials used and workmanship at the time of manufacture.

Dimensions and set-outs are correct at the time of publication, however the manufacturer/distributor takes no responsibility for printing errors.

The manufacturer/distributor reserves the right to vary specifications or delete models from their range without prior notification.