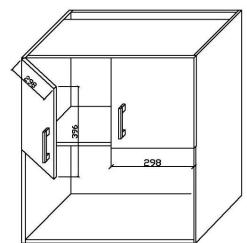

TS**

- Durable white high gloss finish to all sides
- Designed for easy installation
- Fully assembled (no assembly required)
- Soft closing drawers and doors
- Stylish chrome handles

### SIZE

- 600mm W x 500mm D x 792mm H

# COLOUR

- Gloss White

### MANUFACTURING MATERIALS

- High Grade HMR (Highly Moisture Resistant) Board
- Durable 2 pack painted surface

## **GUARANTEE**

- All Alpine cabinets come with a genuine 5 Year Warranty which covers materials used and workmanship at the time of manufacture.

Dimensions and set-outs are correct at the time of publication, however the manufacturer/distributor takes no responsibility for printing errors.

The manufacturer/distributor reserves the right to vary specifications or delete models from their range without prior notification.