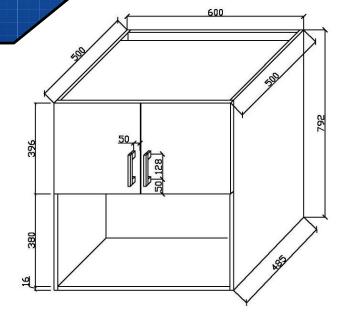

FITS**

- Durable white high gloss finish to all sides
- Designed for easy installation
- Fully assembled (no assembly required)
- Soft closing drawers and doors
- Stylish chrome handles

### SIZE

- 600mm W x 500mm D x 792mm H

# COLOUR

- Gloss White

### MANUFACTURING MATERIALS

- High Grade HMR (Highly Moisture Resistant) Board
- Durable 2 pack painted surface

## **GUARANTEE**

- All Alpine cabinets come with a genuine 5 Year Warranty which covers materials used and workmanship at the time of manufacture.

Dimensions and set-outs are correct at the time of publication, however the manufacturer/distributor takes no responsibility for printing errors.

The manufacturer/distributor reserves the right to vary specifications or delete models from their range without prior notification.