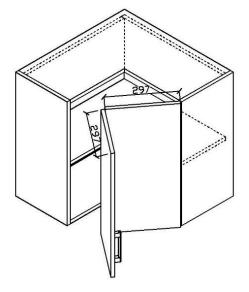

able white high gloss finish to all sides
- Designed for easy installation
- Fully assembled (no assembly required)
- Soft closing drawers and doors
- Stylish chrome handles

## **SIZE**

- 600 x 600mm W x 300mm D x 592mm H

# **COLOUR**

- Gloss White

# MANUFACTURING MATERIALS

- High Grade HMR (Highly Moisture Resistant) Board
- Durable 2 pack painted surface

# **GUARANTEE**

- All Alpine cabinets come with a genuine 5 Year Warranty which covers materials used and workmanship at the time of manufacture.

Dimensions and set-outs are correct at the time of publication, however the manufacturer/ distributor takes no responsibility for printing errors.

The manufacturer/distributor reserves the right to vary specifications or delete models from their range without prior notification.