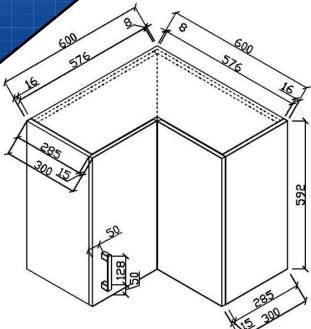

urable white high gloss finish to all sides
- Designed for easy installation
- Fully assembled (no assembly required)
- Soft closing drawers and doors
- Stylish chrome handles

## **SIZE**

- 600 x 600mm W x 300mm D x 592mm H

# **COLOUR**

- Gloss White

# MANUFACTURING MATERIALS

- High Grade HMR (Highly Moisture Resistant) Board
- Durable 2 pack painted surface

# **GUARANTEE**

- All Alpine cabinets come with a genuine 5 Year Warranty which covers materials used and workmanship at the time of manufacture.

Dimensions and set-outs are correct at the time of publication, however the manufacturer/ distributor takes no responsibility for printing errors.

The manufacturer/distributor reserves the right to vary specifications or delete models from their range without prior notification.