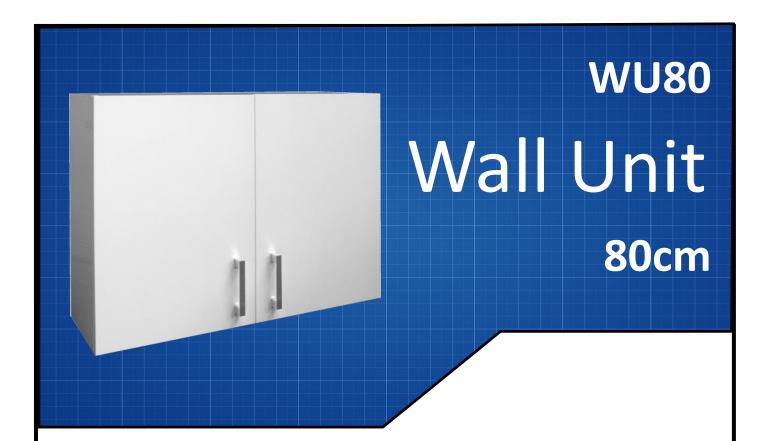

### **FEATURES & BENEFITS**

- Durable white high gloss finish to all sides
- Designed for easy installation
- Fully assembled (no assembly required)
- Soft closing drawers and doors
- Stylish chrome handles

### **SIZE**

- 800mm W x 300mm D x 592mm H

# COLOUR

- Gloss White