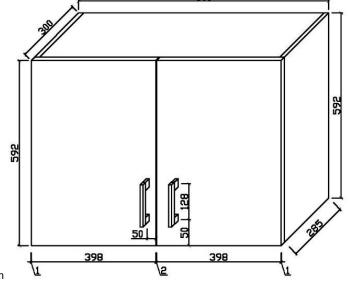

*

- Durable white high gloss finish to all sides
- Designed for easy installation
- Fully assembled (no assembly required)
- Soft closing drawers and doors
- Stylish chrome handles

### **SIZE**

- 800mm W x 300mm D x 592mm H

# COLOUR

- Gloss White

## MANUFACTURING MATERIALS

- High Grade HMR (Highly Moisture Resistant) Board
- Durable 2 pack painted surface

### **GUARANTEE**

- All Alpine cabinets come with a genuine 5 Year Warranty which covers materials used and workmanship at the time of manufacture.

Dimensions and set-outs are correct at the time of publication, however the manufacturer/ distributor takes no responsibility for printing errors.

The manufacturer/distributor reserves the right to vary specifications or delete models from their range without prior notification.