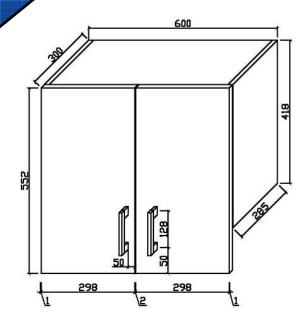

ITS**

- Durable white high gloss finish to all sides
- Designed for easy installation
- Fully assembled (no assembly required)
- Soft closing drawers and doors
- Stylish chrome handles

## **SIZE**

- 600mm W x 300mm D x 552mm H

# COLOUR

- Gloss White

# MANUFACTURING MATERIALS

- High Grade HMR (Highly Moisture Resistant) Board
- Durable 2 pack painted surface

# **GUARANTEE**

- All Alpine cabinets come with a genuine 5 Year Warranty which covers materials used and workmanship at the time of manufacture.

Dimensions and set-outs are correct at the time of publication, however the manufacturer/ distributor takes no responsibility for printing errors.

The manufacturer/distributor reserves the right to vary specifications or delete models from their range without prior notification.