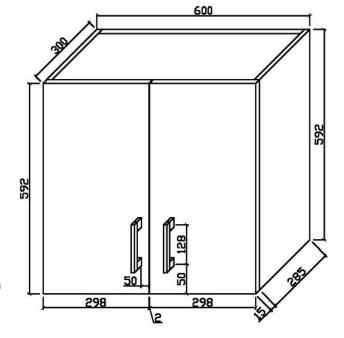

*

- Durable white high gloss finish to all sides
- Designed for easy installation
- Fully assembled (no assembly required)
- Soft closing drawers and doors
- Stylish chrome handles

### **SIZE**

- 600mm W x 300mm D x 592mm H

# COLOUR

- Gloss White

## MANUFACTURING MATERIALS

- High Grade HMR (Highly Moisture Resistant) Board
- Durable 2 pack painted surface

### **GUARANTEE**

- All Alpine cabinets come with a genuine 5 Year Warranty which covers materials used and workmanship at the time of manufacture.

Dimensions and set-outs are correct at the time of publication, however the manufacturer/ distributor takes no responsibility for printing errors.

The manufacturer/distributor reserves the right to vary specifications or delete models from their range without prior notification.