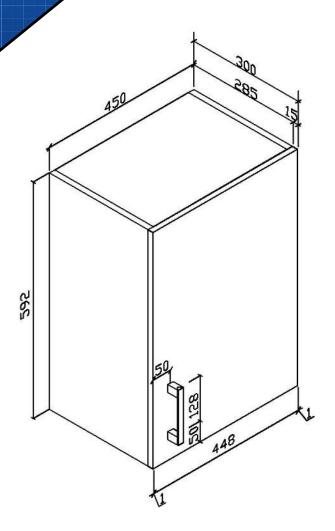

ITS**

- Durable white high gloss finish to all sides
- Designed for easy installation
- Fully assembled (no assembly required)
- Soft closing drawers and doors
- Stylish chrome handles

## **SIZE**

- 450mm W x 300mm D x 592mm H

# COLOUR

- Gloss White

# MANUFACTURING MATERIALS

- High Grade HMR (Highly Moisture Resistant) Board
- Durable 2 pack painted surface

# **GUARANTEE**

- All Alpine cabinets come with a genuine 5 Year Warranty which covers materials used and workmanship at the time of manufacture.

Dimensions and set-outs are correct at the time of publication, however the manufacturer/ distributor takes no responsibility for printing errors.

The manufacturer/distributor reserves the right to vary specifications or delete models from their range without prior notification.