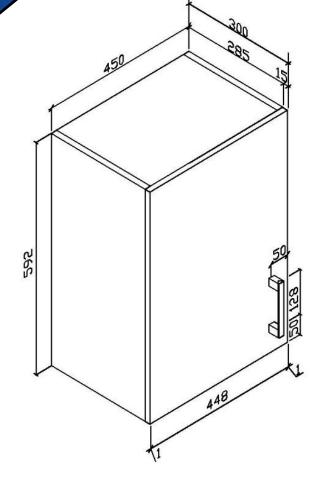

S**

- Durable white high gloss finish to all sides
- Designed for easy installation
- Fully assembled (no assembly required)
- Soft closing drawers and doors
- Stylish chrome handles

### **SIZE**

- 450mm W x 300mm D x 592mm H

# COLOUR

- Gloss White

## MANUFACTURING MATERIALS

- High Grade HMR (Highly Moisture Resistant) Board
- Durable 2 pack painted surface

### **GUARANTEE**

- All Alpine cabinets come with a genuine 5 Year Warranty which covers materials used and workmanship at the time of manufacture.

Dimensions and set-outs are correct at the time of publication, however the manufacturer/ distributor takes no responsibility for printing errors.

The manufacturer/distributor reserves the right to vary specifications or delete models from their range without prior notification.