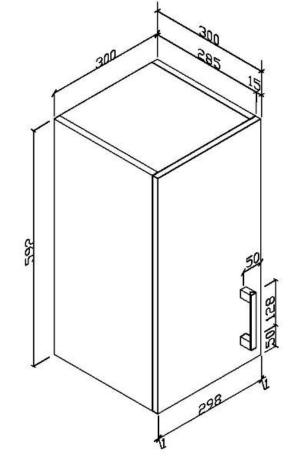

S**

- Durable white high gloss finish to all sides
- Designed for easy installation
- Fully assembled (no assembly required)
- Soft closing drawers and doors
- Stylish chrome handles

### **SIZE**

- 300mm W x 300mm D x 592mm H

# COLOUR

- Gloss White

## MANUFACTURING MATERIALS

- High Grade HMR (Highly Moisture Resistant) Board
- Durable 2 pack painted surface

### **GUARANTEE**

- All Alpine cabinets come with a genuine 5 Year Warranty which covers materials used and workmanship at the time of manufacture.

Dimensions and set-outs are correct at the time of publication, however the manufacturer/ distributor takes no responsibility for printing errors.

The manufacturer/distributor reserves the right to vary specifications or delete models from their range without prior notification.