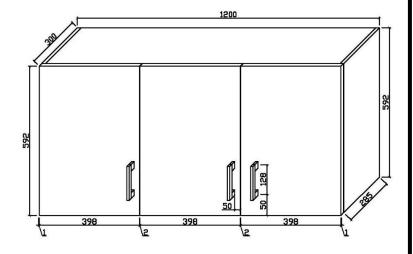

Durable white high gloss finish to all sides
- Designed for easy installation
- Fully assembled (no assembly required)
- Soft closing drawers and doors
- Stylish chrome handles

### **SIZE**

- 1200mm W x 300mm D x 592mm H

# **COLOUR**

- Gloss White

## MANUFACTURING MATERIALS

- High Grade HMR (Highly Moisture Resistant) Board
- Durable 2 pack painted surface

### **GUARANTEE**

- All Alpine cabinets come with a genuine 5 Year Warranty which covers materials used and workmanship at the time of manufacture.

Dimensions and set-outs are correct at the time of publication, however the manufacturer/ distributor takes no responsibility for printing errors.

The manufacturer/distributor reserves the right to vary specifications or delete models from their range without prior notification.