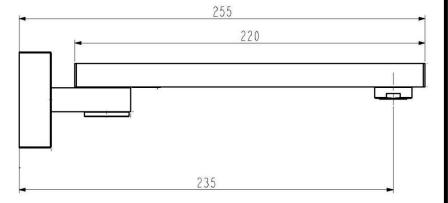

## **GUARANTEE**

- All Alpine tapware come with
- 5 years on Tap body
- 2 years on cartridge
- 1 year on chrome finish
- 3 months on O-rings and Washers

Dimensions and set-outs are correct at the time of publication, however the manufacturer/ distributor takes no responsibility for printing errors.