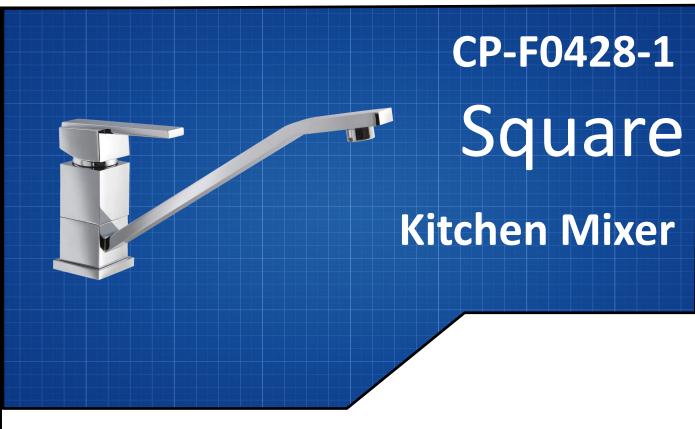

## **FEATURES & BENEFITS**

- Durable chrome finish
- Designed for easy installation
- Solid Brass construction for long life
- Ergonomic, easy grip solid lever handle
- Ceramic disc mixer cartridge for precise control of water flow and temperature

## **COLOUR**

- Chrome Finish

## MANUFACTURING MATERIALS

- Solid Brass Construction