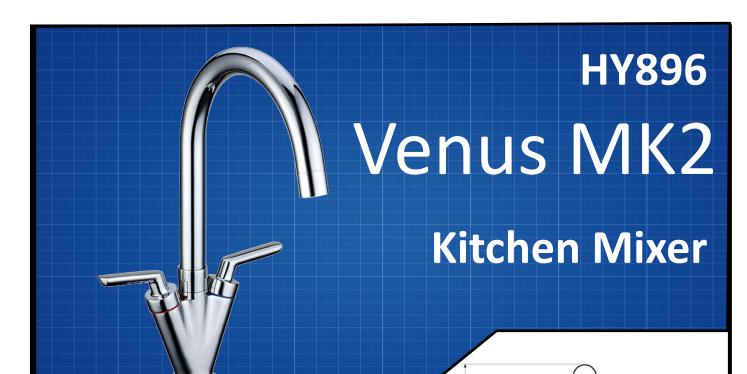

## **FEATURES & BENEFITS**

- Durable chrome finish
- Designed for easy installation
- Solid Brass construction for long life
- Ergonomic, easy grip solid lever handle
- Ceramic disc mixer cartridge for precise control of water flow and temperature

## **COLOUR**

- Chrome Finish

## MANUFACTURING MATERIALS

- Solid Brass Construction