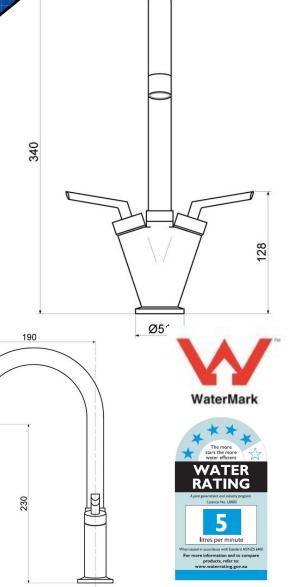

## **GUARANTEE**

- All Alpine tapware come with
- 5 years on Tap body
- 2 years on cartridge
- 1 year on chrome finish
- 3 months on O-rings and Washers

Dimensions and set-outs are correct at the time of publication, however the manufacturer/ distributor takes no responsibility for printing errors.