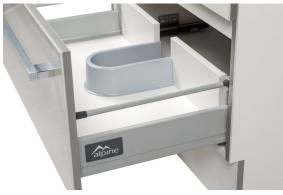

## **FEATURES & BENEFITS**

- Durable white high gloss finish to all sides
- Designed for easy installation
- Fully assembled (no assembly required)
- Soft closing drawers and doors
- Stylish chrome handles