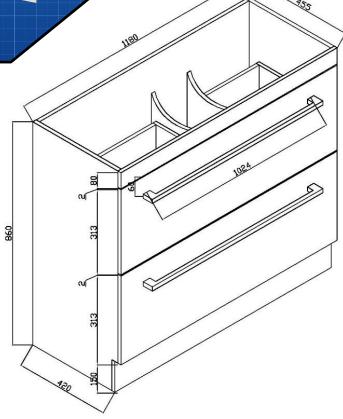

URES & BENEFITS**

- Durable white high gloss finish to all sides
- Designed for easy installation
- Fully assembled (no assembly required)
- Soft closing drawers and doors
- Stylish chrome handles

## **SIZE**

- 1200mm W x 465mm D x 880mm H

# COLOUR

- Gloss White

# MANUFACTURING MATERIALS

- High Grade HMR (Highly Moisture Resistant) Board
- Ceramic China Top

# **GUARANTEE**

- All Alpine cabinets come with a genuine 5 Year Warranty which covers materials used and workmanship at the time of manufacture.

Dimensions and set-outs are correct at the time of publication, however the manufacturer/ distributor takes no responsibility for printing errors.

The manufacturer/distributor reserves the right to vary specifications or delete models from their range without prior notification.